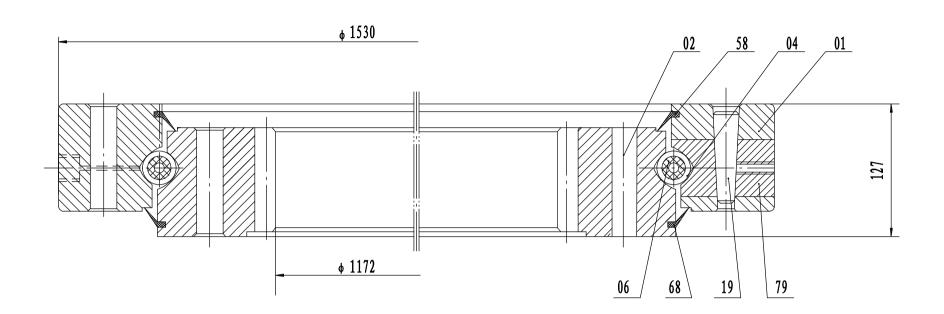

| Four-point contact ball Slewing Ring Bearing | Add D1955, No3Liannang mod, Lunyang, Henan, China.<br>Pende: 471053<br>Fanc: 48-573-88911578<br>Fac: 48-573-88911579<br><u>E-mail: solengika-bening com</u><br>Luuoyang Jiecheng Bearing Technology Co., Ltd |
|----------------------------------------------|--------------------------------------------------------------------------------------------------------------------------------------------------------------------------------------------------------------|
| VI. 10. 1380 TN F81                          |                                                                                                                                                                                                              |